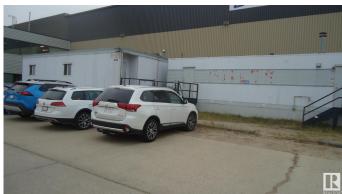

## \$4,800,000

0 Bedroom, 0.00 Bathroom, Industrial on 0.00 Acres

Southeast Industrial (Edmonton), Edmonton, AB

Leased property. Lease must be assumed. Over 42,000 sq. ft. of improvements on 4.35 acres of fenced IM and, Phase II **Environmental Assessment and Real Property** Reports on hand, High Ceiling (over 30') building, there are two rolling 30 tonne cranes and seven 1,5 tonne jib cranes. Company is in its seventh decade of continuous operation as a custom truck body manufacturer, The manufacturing company has been sold to Federal Signal, a major conglomerate of companies trading on the the New York Stok Exchange. Current rent is \$306,545.64 which, with operating costs for upgrades done by the landlord, is increased to \$347,639.55/annum (net) plus operating costs. Tenant pays all costs including, but not limited to, taxes, utilities, maintenance, etc. Excellent investment Replacement costs of land and improvement exceed asking price considerably.