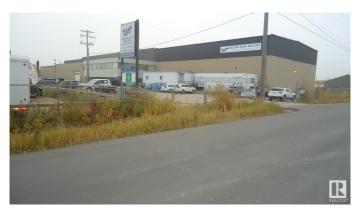

## \$4,800,000

0 Bedroom, 0.00 Bathroom, Industrial on 0.00 Acres

Southeast Industrial (Edmonton), Edmonton, AB

Leased property. Lease must be assumed. Over 42,000 sq. ft. of improvements on 4.35 acres of fenced IM and, Phase II **Environmental Assessment and Real Property** Reports on hand, High Ceiling (over 30') building, there are two rolling 30 tonne cranes and seven 1,5 tonne jib cranes. Company is in its seventh decade of continuous operation as a custom truck body manufacturer, The manufacturing company has been sold to Federal Signal, a major conglomerate of companies trading on the the New York Stok Exchange. Current rent is \$306,545.64 which, with operating costs for upgrades done by the landlord, is increased to \$347,639.55/annum (net) plus operating costs. Tenant pays all costs including, but not limited to, taxes, utilities, maintenance, etc. Excellent investment Replacement costs of land and improvement exceed asking price considerably.